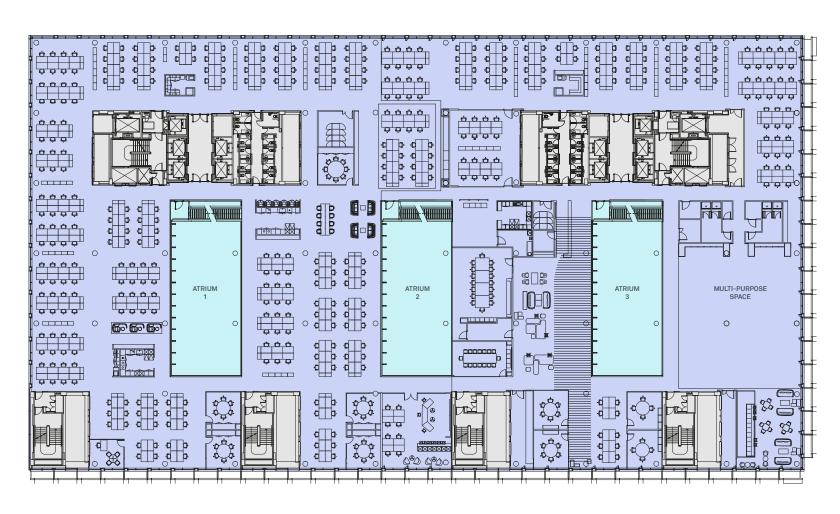

## 2ND FLOOR SPACE PLAN

43,541 Sq Ft (4,045 Sq M)

| Floor     | Sq Ft  | Sq M  |
|-----------|--------|-------|
| 2nd North | 20,158 | 1,873 |
| 2nd South | 23,383 | 2,712 |
| 1st       | 47,650 | 4,427 |
| Total     | 91,191 | 9,012 |