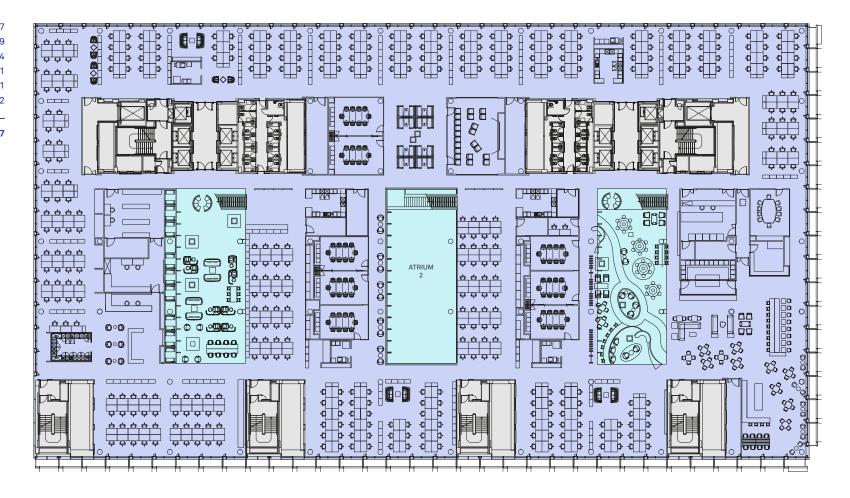

## 1ST FLOOR SPACE PLAN

47,650 Sq Ft (4,427 Sq M)

| Floor     | Sq Ft  | Sq M  |
|-----------|--------|-------|
| 2nd North | 20,158 | 1,873 |
| 2nd South | 23,383 | 2,712 |
| 1st       | 47,650 | 4,427 |
| Total     | 91.191 | 9.012 |